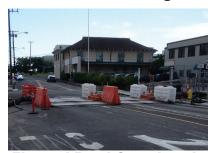

## **HDPE** Fusion on the Water

Pacific Pump & Power was hired to fuse ~10,000' of 8" HDPE for a job in Honolulu last month. We did the job in just 6 days by running two well supported crews and two McElroy certified fusion technicians. The client required datalogs from McElroy DL6 dataloggers to confirm quality assurance and provide records of each joints.

There was certainly some additional challenges to overcome working out on the barges on the water but with a little luck on our side, the job went very smoothly and the client was very happy with our crew and the final product!