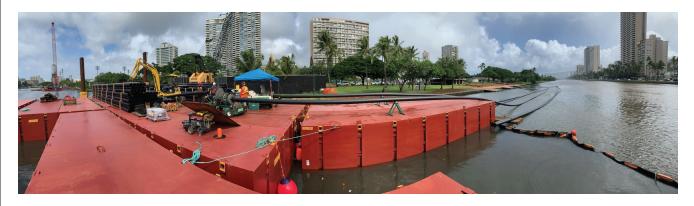

## **HDPE** Fusion on the Water

Pacific Pump & Power was hired to fuse ~10,000' of 8" HDPE for a job in Honolulu last month. We did the job in just 6 days by running two well supported crews and two McElroy certified fusion technicians. The client required datalogs from McElroy DL6 dataloggers to confirm quality assurance and provide records of each joints.

There was certainly some additional challenges to overcome working out on the barges on the water but with a little luck on our side, the job went very smoothly and the client was very happy with our crew and the final product!