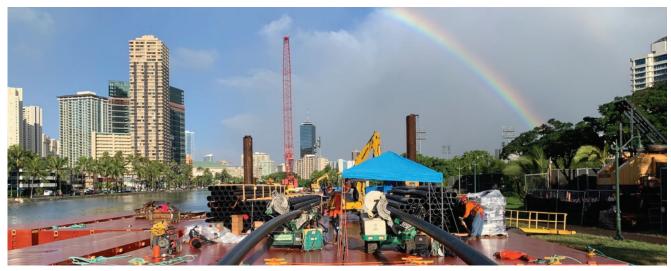

## **HDPE** Fusion on the Water

Pacific Pump & Power was hired to fuse ~10,000' of 8" HDPE for a job in Honolulu last month. We did the job in just 6 days by running two well supported crews and two McElroy certified fusion technicians. The client required datalogs from McElroy DL6 dataloggers to confirm quality assurance and provide records of each joints.

There was certainly some additional challenges to overcome working out on the barges on the water but with a little luck on our side, the job went very smoothly and the client was very happy with our crew and the final product!