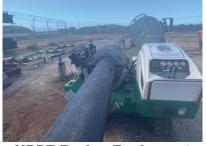

## **HDPE** Fusion on the Water

Pacific Pump & Power was hired to fuse ~10,000' of 8" HDPE for a job in Honolulu last month. We did the job in just 6 days by running two well supported crews and two McElroy certified fusion technicians. The client required datalogs from McElroy DL6 dataloggers to confirm quality assurance and provide records of each joints.

There was certainly some additional challenges to overcome working out on the barges on the water but with a little luck on our side, the job went very smoothly and the client was very happy with our crew and the final product!