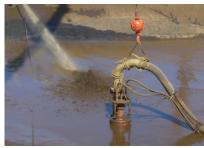

## **HDPE** Fusion on the Water

Pacific Pump & Power was hired to fuse ~10,000' of 8" HDPE for a job in Honolulu last month. We did the job in just 6 days by running two well supported crews and two McElroy certified fusion technicians. The client required datalogs from McElroy DL6 dataloggers to confirm quality assurance and provide records of each joints.

There was certainly some additional challenges to overcome working out on the barges on the water but with a little luck on our side, the job went very smoothly and the client was very happy with our crew and the final product!